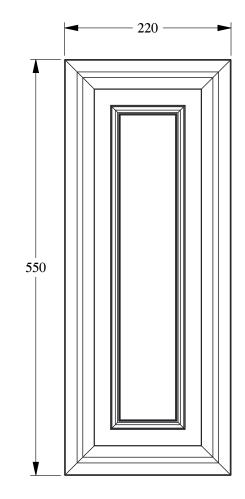

| ORAC <sup>®</sup><br>DECOR                                                                                       | Part name: D504<br>Designed by: ORAC<br>Designed on: 01-Jan-1997                                                                                                                                                                                                                                                   | Version: 1.0 |
|------------------------------------------------------------------------------------------------------------------|--------------------------------------------------------------------------------------------------------------------------------------------------------------------------------------------------------------------------------------------------------------------------------------------------------------------|--------------|
| Biekorfstraat 32<br>8400 Oostende - Belgium<br>Tel +32 (0)59 80 32 52<br>www.oracdecor.com<br>info@oracdecor.com | All dimensions are in mm unless otherwise specified                                                                                                                                                                                                                                                                |              |
|                                                                                                                  | All information in this document is Orac's exclusive property. It may in no case<br>be reproduced, even partly, be communicated to a third party or used for any<br>possible purpose without ORAC's express written permission.<br>Further legal information can be found at http://www.oracdecor.be/nl/disclaimer |              |