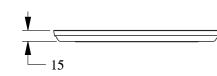

| ORAC <sup>®</sup><br>DECOR                                                                                       | Part name: D504<br>Designed by: ORAC<br>Designed on: 01-Jan-1997                                                                                                                                                                                                                                                   | Version: 1.0 |
|------------------------------------------------------------------------------------------------------------------|--------------------------------------------------------------------------------------------------------------------------------------------------------------------------------------------------------------------------------------------------------------------------------------------------------------------|--------------|
| Biekorfstraat 32<br>8400 Oostende - Belgium<br>Tel +32 (0)59 80 32 52<br>www.oracdecor.com<br>info@oracdecor.com | All dimensions are in mm unless otherwise specified                                                                                                                                                                                                                                                                |              |
|                                                                                                                  | All information in this document is Orac's exclusive property. It may in no case<br>be reproduced, even partly, be communicated to a third party or used for any<br>possible purpose without ORAC's express written permission.<br>Further legal information can be found at http://www.oracdecor.be/nl/disclaimer |              |