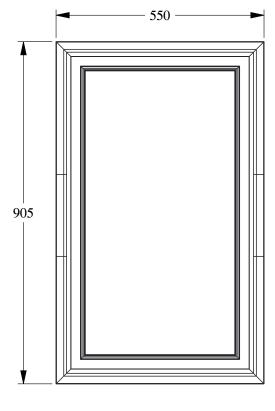

 $\underset{\mathsf{D} \; \mathsf{E} \; \mathsf{C} \; \mathsf{O} \; \mathsf{R}}{\mathsf{QRC}}^{\mathsf{B}}$ 

Biekorfstraat 32 8400 Oostende - Belgium Tel +32 (0)59 80 32 52 www.oracdecor.com info@oracdecor.com Part name: D507